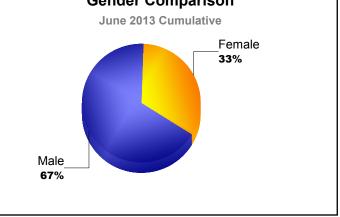

| 2                    |                               | 468                      | -                           | 43                       |
| 0<br>-400<br>-800             | -360         | 2009             |                        | 9-2010         | -37                        | 2011                 | -479                          | <b>468</b><br>12         | -951                        | 43                       |
| 0                             | 2008-2       | 2009             | 2009<br>mbers A        | 9-2010<br>dded | 2010-2                     | 2011                 | -479<br>2011-207<br>Gain/Loss | <b>468</b><br>12         | 2012-2013                   | 43                       |

New Members 75.5% Charter Members 18.7% Reinstate Members 5.2% Transfer members 0.6% Total: 100.0%



MBR0065